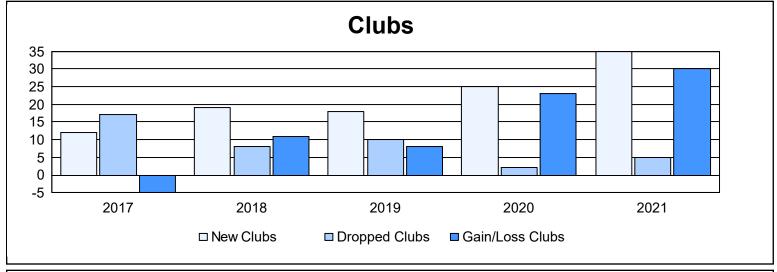

| Year      | New<br>Clubs | Dropped<br>Clubs | Gain/<br>Loss<br>Clubs | New<br>Members | Charter<br>Members | Reinstate<br>Members | Transfer<br>Members | Total<br>Member<br>Added | Total<br>Members<br>Dropped | Gain/<br>Loss<br>Members |
|-----------|--------------|------------------|------------------------|----------------|--------------------|----------------------|---------------------|--------------------------|-----------------------------|--------------------------|
| 2016-2017 | 12           | 17               | -5                     | 785            | 387                | 144                  | 12                  | 1,328                    | 1,283                       | 45                       |
| 2017-2018 | 19           | 8                | 11                     | 730            | 581                | 55                   | 17                  | 1,383                    | 1,076                       | 307                      |
| 2018-2019 | 18           | 10               | 8                      | 673            | 523                | 110                  | 11                  | 1,317                    | 1,123                       | 194                      |
| 2019-2020 | 25           | 2                | 23                     | 524            | 702                | 77                   | 22                  | 1,325                    | 1,036                       | 289                      |
| 2020-2021 | 35           | 5                | 30                     | 936            | 1,016              | 111                  | 4                   | 2,067                    | 1,318                       | 749                      |
| Average   | 22           | 8                | 13                     | 730            | 642                | 99                   | 13                  | 1,484                    | 1,167                       | 317                      |